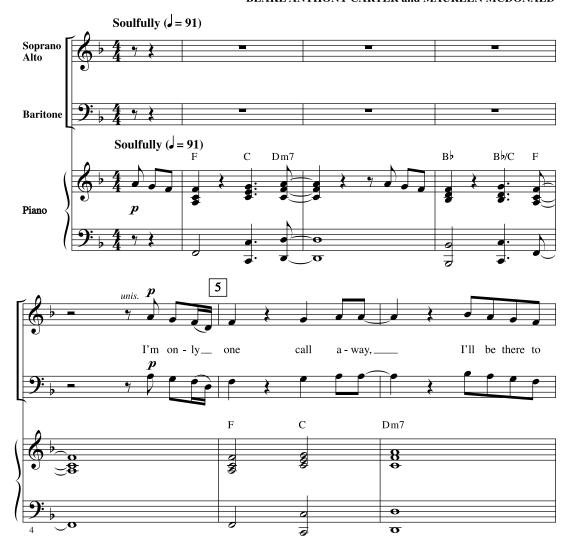

## Recorded by **CHARLIE PUTH**

## One Call Away

For SAB\* and Piano with Optional Instrumental Accompaniment

Duration: ca. 3:20

## Arranged by MAC HUFF

Words and Music by CHARLIE PUTH, BREYAN ISAAC, MATT PRIME, JUSTIN FRANKS, BLAKE ANTHONY CARTER and MAUREEN MCDONALD

\* Available separately: SATB (00190323), SAB (00190324), 2-Part (00190325), ShowTrax CD (00190327)